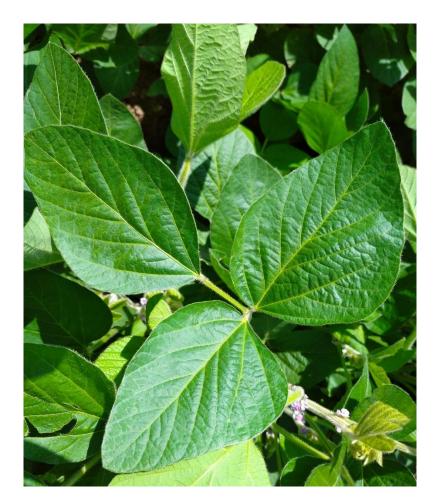

The main features of the plant and seeds are the following:

| Hypocotil anthocyanin color                    | Very weak           |
|------------------------------------------------|---------------------|
| Growth type                                    | Indeterminate       |
| Plant height                                   | Medium, about 92 cm |
| Growth habit at flowering                      | Semi-erect          |
| Lateral leaflet shape                          | Rounded ovate       |
| Leaf color                                     | Medium green        |
| lateral leaflet size                           | Medium              |
| Flower color                                   | Purple              |
| Hair color                                     | Grey                |
| Pod color                                      | Medium brown        |
| Seed color                                     | Yellow              |
| Hilum color                                    | Dark brown          |
| Seed shape                                     | Spherical flattened |
| 1000 seed weight                               | 194 g               |
| End of flowering date                          | 10th August         |
| End of flowering date of control variety Avril | 15th August         |
| Maturity date                                  | 8th October         |
| Maturity date of control variety Avril         | 13th October        |
| Group                                          | 1                   |