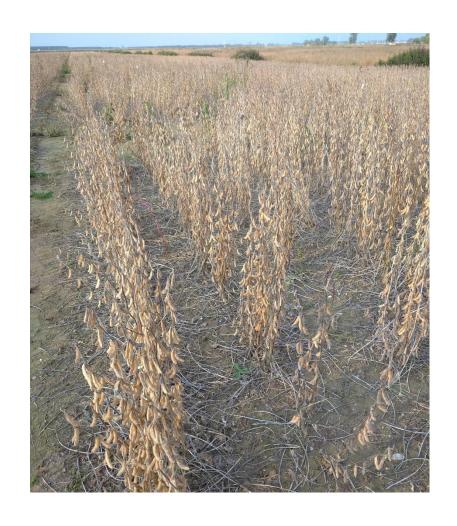

## Description

Soybean variety originated from the cross ( $Pr92b63 \times L436/4$ ) x AMMA = Linea G24/9. Medium maturing soybean variety, group 1, medium size, with good resistance to lodging; provides excellent grain productions; characteristic is its plasticity, that help plants cope with abiotic and biotic stresses.

The main features of the plant and seeds are the following:

| Hypocotil anthocyanin color                    | Very weak           |
|------------------------------------------------|---------------------|
| Growth type                                    | Indeterminate       |
| Plant height                                   | Medium, about 92 cm |
| Growth habit at flowering                      | Semi-erect          |
| Lateral leaflet shape                          | Rounded ovate       |
| Leaf color                                     | Medium green        |
| lateral leaflet size                           | Medium              |
| Flower color                                   | Purple              |
| Hair color                                     | Grey                |
| Pod color                                      | Medium brown        |
| Seed color                                     | Yellow              |
| Hilum color                                    | Dark brown          |
| Seed shape                                     | Spherical flattened |
| 1000 seed weight                               | 194 g               |
| End of flowering date                          | 10th August         |
| End of flowering date of control variety Avril | 15th August         |
| Maturity date                                  | 8th October         |
| Maturity date of control variety Avril         | 13th October        |
| Group                                          | 1                   |