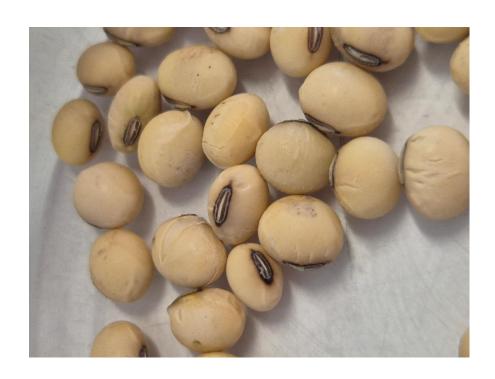

The main features of the plant and seeds are the following:

| Hypocotil anthocyanin color                    | Very weak           |
|------------------------------------------------|---------------------|
| Growth type                                    | Indeterminate       |
| Plant height                                   | Medium, about 92 cm |
| Growth habit at flowering                      | Semi-erect          |
| Lateral leaflet shape                          | Rounded ovate       |
| Leaf color                                     | Medium green        |
| lateral leaflet size                           | Medium              |
| Flower color                                   | Purple              |
| Hair color                                     | Grey                |
| Pod color                                      | Medium brown        |
| Seed color                                     | Yellow              |
| Hilum color                                    | Dark brown          |
| Seed shape                                     | Spherical flattened |
| 1000 seed weight                               | 194 g               |
| End of flowering date                          | 10th August         |
| End of flowering date of control variety Avril | 15th August         |
| Maturity date                                  | 8th October         |
| Maturity date of control variety Avril         | 13th October        |
| Group                                          | 1                   |