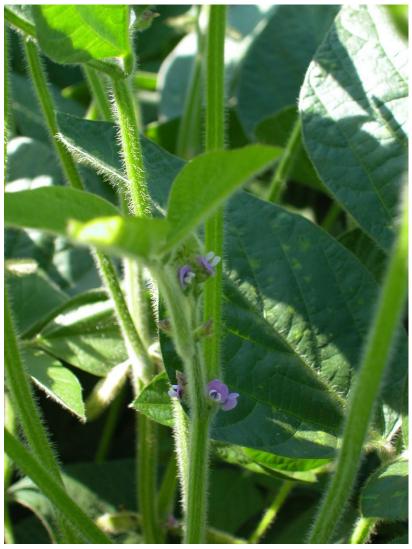

The main features of the plant and seeds are the following:

| Hypocotil anthocyanin color                    | Very weak           |
|------------------------------------------------|---------------------|
| Growth type                                    | Indeterminate       |
| Plant height                                   | Medium, about 92 cm |
| Growth habit at flowering                      | Semi-erect          |
| Lateral leaflet shape                          | Rounded ovate       |
| Leaf color                                     | Medium green        |
| lateral leaflet size                           | Medium              |
| Flower color                                   | Purple              |
| Hair color                                     | Grey                |
| Pod color                                      | Medium brown        |
| Seed color                                     | Yellow              |
| Hilum color                                    | Dark brown          |
| Seed shape                                     | Spherical flattened |
| 1000 seed weight                               | 194 g               |
| End of flowering date                          | 10th August         |
| End of flowering date of control variety Avril | 15th August         |
| Maturity date                                  | 8th October         |
| Maturity date of control variety Avril         | 13th October        |
| Group                                          | 1                   |